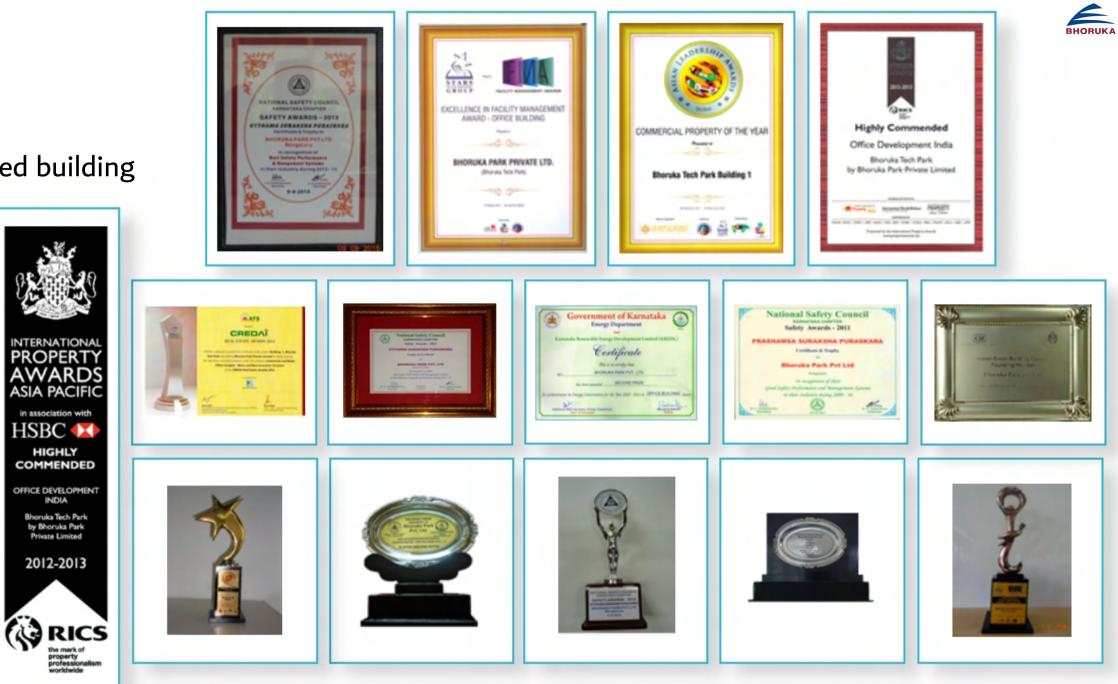

on Sq.ft.
  - Built to Suit facility will be built as per client's specifications and need.







### Strategic location

Bhoruka Park is most strategically located at Mahadevpura off outer ring road. BHORUK

#### Multiple access via







#### Development around tech park

- Quality Housing Godrej United, Metropolis, Windmillsof-Mind, Skylark Esta, Grandeur & many more...
- Retail Phoenix Mall, VR Mall, Forum Mall, Arena Mall, In-orbit Mall & many more.....
- Hotels Zuri International, Novotel, Taj Vivanta Shangri-La, JW Marriott & many more.....
- Hospitals Manipal, Saibaba, Columbia Asia hospitals in close proximity.
- Schools: DPS, Ryan International, Gopalan International, Tisb & many more.....
- Metro Station is right across the park



Building # 1







# Most awarded building







#### **BHORUKA TECH PARK BUILDING 1** BHORUKA PARK PVT LTD

#### THE WELL HEALTH-SAFETY RATING FOR FACILITY OPERATIONS

IS AN EVIDENCE-BASED, THIRD-PARTY VERIFIED RATING FOR ALL FACILITY TYPES, FOCUSED ON OPERATIONAL POLICIES, MAINTENANCE PROTOCOLS, EMERGENCY PLANS AND STAKEHOLDER EDUCATION TO ADDRESS A POST-COVID-19 ENVIRONMENT NOW AND BROADER HEALTH AND SAFETY-RELATED ISSUES INTO THE FUTURE.

# WELL HEALTH-SAFETY RATING







MAHESH RAMANUJAM, PRESIDENT & CEO.

WELL HSR (Health & Safety Rated) by IWBI-USA



# BHORUKA

# Huge frontage - 100m

200 meter frontage is abutting130 feet road on the front.





# Double-height advantage at Ground Floor



# Single-owner advantage

### Exclusive power project - 20 MW

#### Bhoruka park wind mill project link:

https://youtu.be/AsFFvYP2uNc