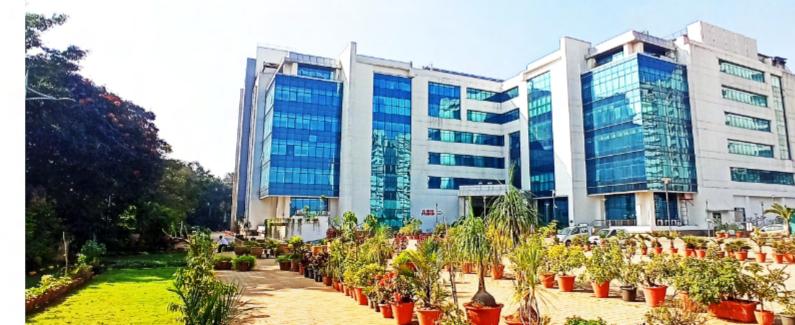

Building # 1

#### **BHORUKA TECH PARK BUILDING 1** BHORUKA PARK PVT LTD

# Huge frontage - 100m

200 meter frontage is abutting130 feet road on the front.

### Building # 1 - features

- Building has a frontage of 100 mtrs on the main road providing great branding opportunity to the occupant.
- Metro station next to the property.
- Large podium area providing varied usage such as VIP car park, mini bus parking and safe assembly etc.
- IWBI well HSR (Health & Safety Rating) building.
- Green power green corporate image & green ratings.
- Building 100% owned and maintained by single owner no headache of handling multiple investors.
- A mix of glass and ghranite façade elegant aesthetics.
- Dual source power.
- 24/7 property maintenance.