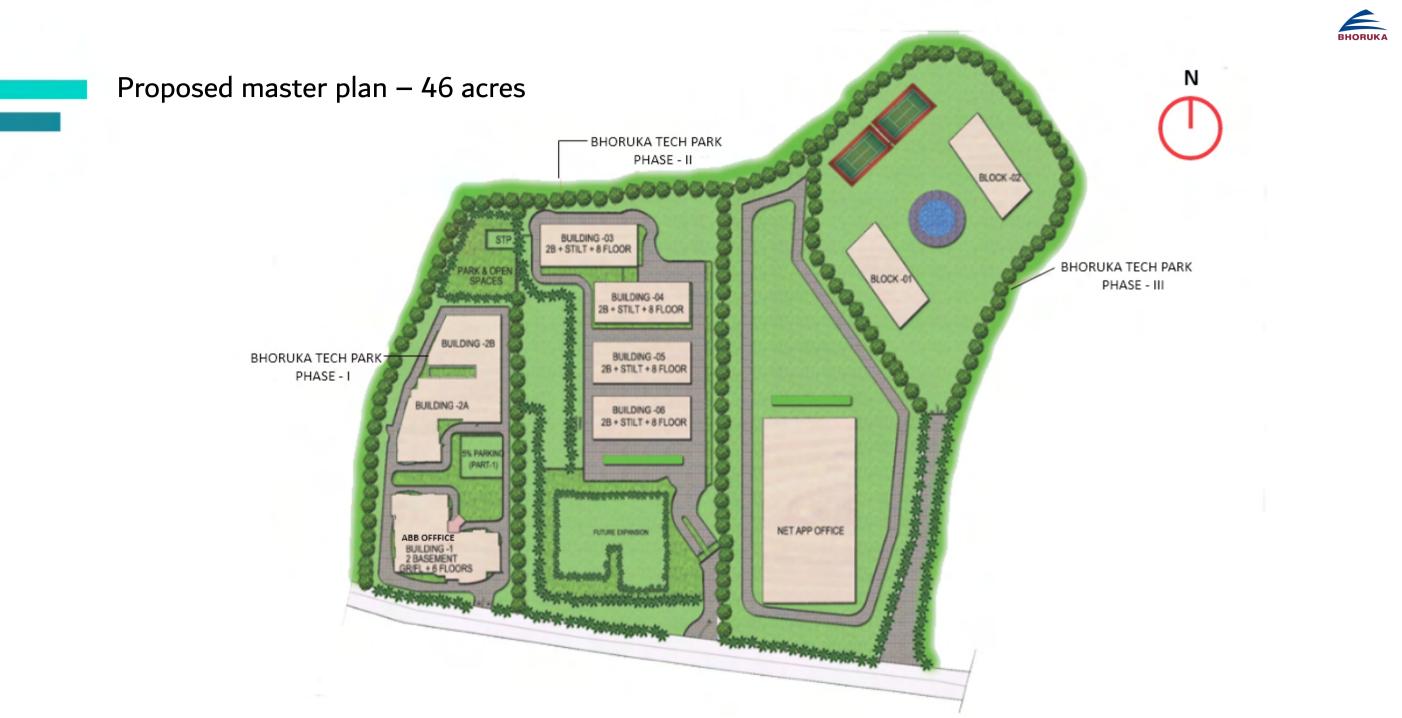

At Bhoruka tech park, space is not a constraint. We understand that your business is growth oriented & needs space to expand.

- A world class tech park spread over 46 acres of lush lands.
  - State of the art buildings with total development potential of 5 million Sq.ft.
  - Built to Suit facility will be built as per client's specifications and need.