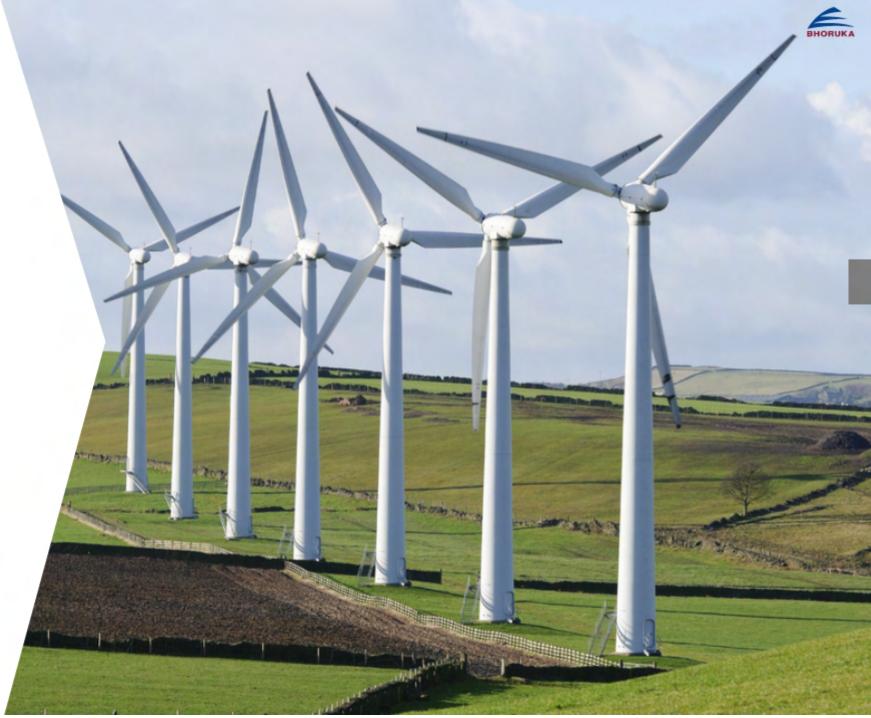

### Exclusive power project - 20 MW

#### Bhoruka park wind mill project link:

https://youtu.be/AsFFvYP2uNc

We also generate 325 MW of green power through hydro, solar and wind plants to meet client's any additional requirement.