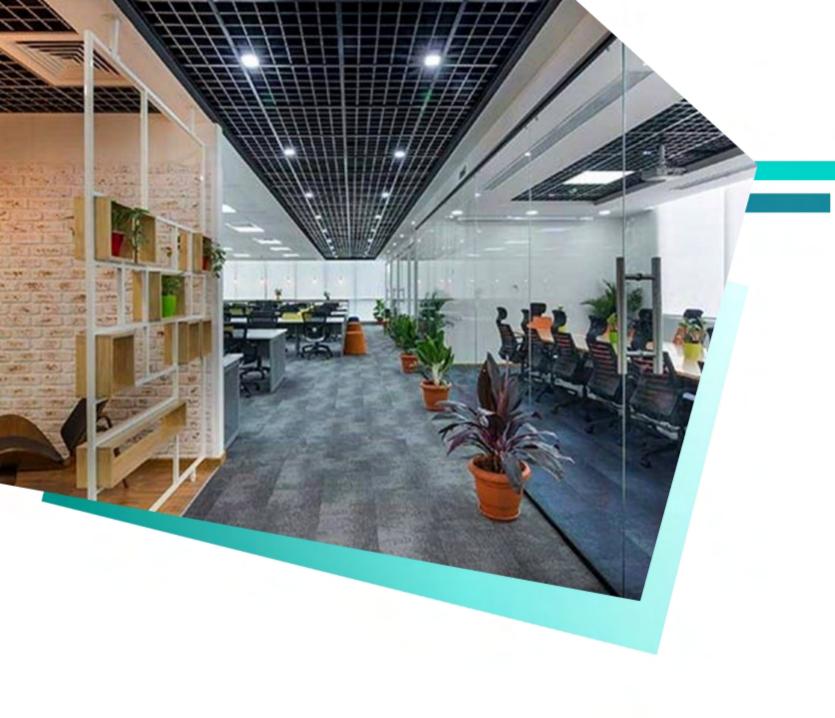

#### Office spaces

- Built up area 3,50,000 sqft.
- Fully furnished facility existing fit outs (currently occupied).
- Efficient floor plates of 57,800 sqft each.
- 2 basements + ground + 6 upper floors.
- Highly efficient floor plates with column grid of 10.5 \*10.5 mts.
- Floor to floor height: Ground floor: double height - 6 mts upper floors: 4.2 mts.
- Exclusive amenities: ATM, cafeteria, baby crèche auditorium etc.

### Building # 1 - features

- Building has a frontage of 100 mtrs on the main road providing great branding opportunity to the occupant.
- Metro station next to the property.
- Large podium area providing varied usage such as VIP car park, mini bus parking and safe assembly etc.
- IWBI well HSR (Health & Safety Rating) building.
- Green power green corporate image & green ratings.
- Building 100% owned and maintained by single owner no headache of handling multiple investors.
- A mix of glass and ghranite façade elegant aesthetics.
- Dual source power.
- 24/7 property maintenance.