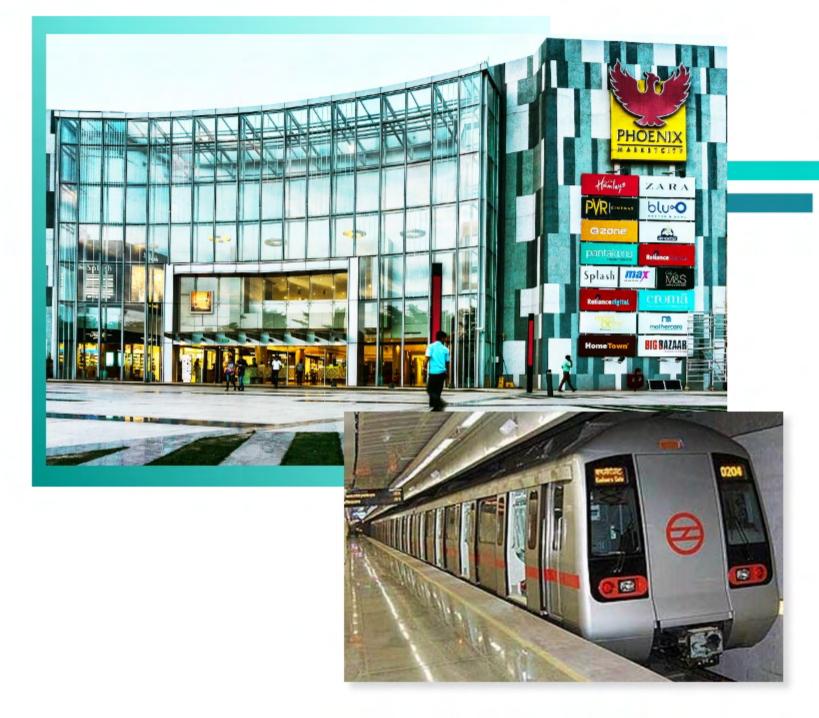

#### Development around tech park

- Quality Housing Godrej United, Metropolis, Windmillsof-Mind, Skylark Esta, Grandeur & many more...
- Retail Phoenix Mall, VR Mall, Forum Mall, Arena Mall, In-orbit Mall & many more.....
- Hotels Zuri International, Novotel, Taj Vivanta Shangri-La, JW Marriott & many more.....
- Hospitals Manipal, Saibaba, Columbia Asia hospitals in close proximity.
- Schools: DPS, Ryan International, Gopalan International, Tisb & many more.....
- Metro Station is right across the park