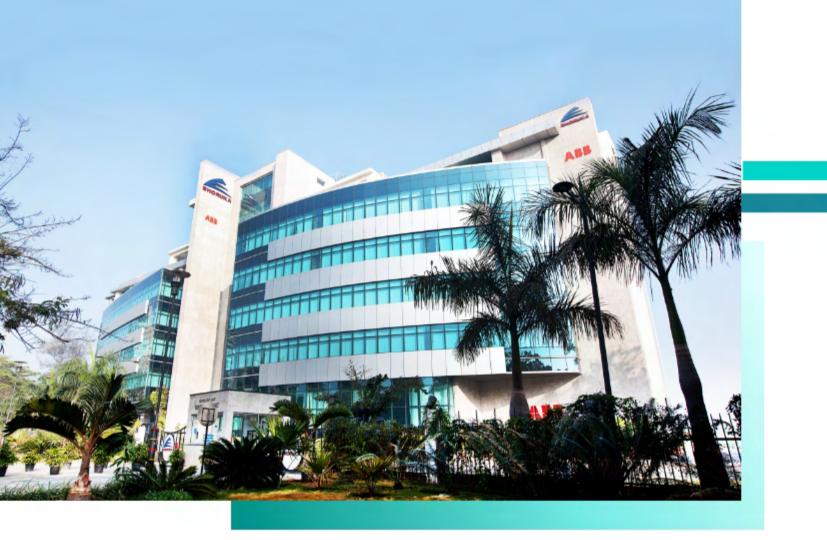

30 feet road on the front.





# Double-height advantage at Ground Floor



# Single-owner advantage

### Exclusive power project - 20 MW

#### Bhoruka park wind mill project link:

https://youtu.be/AsFFvYP2uNc

We also generate 325 MW of green power through hydro, solar and wind plants to meet client's any additional requirement.





# Building # 1 - specifications

#### Office spaces

- Built up area 3,50,000 sqft.
- Fully furnished facility existing fit outs (currently occupied).
- Efficient floor plates of 57,800 sqft each.
- 2 basements + ground + 6 upper floors.
- Highly efficient floor plates with column grid of 10.5 \*10.5 mts.
- Floor to floor height: Ground floor: double height - 6 mts upper floors: 4.2 mts.
- Exclusive amenities: ATM, cafeteria, baby crèche auditorium etc.





### Building # 1 - features

- Building has a frontage of 100 mtrs on the main road providing great branding opportunity to the occupant.
- Metro station next to the property.
- Large podium area providing varied usage such as VIP car park, mini bus parking and safe assembly etc.
- IWBI well HSR (Health & Safety Rating) building.
- Green power green corporate image & green ratings.
- Building 100% owned and maintained by single owner no headache of handling multiple investors.
- A mix of glass and ghranite façade elegant aesthetics.
- Dual source power.
- 24/7 property maintenance.





#### Excellent car park ratio.

- Energy efficient common area lighting.
- Centralized air conditioning.
- Energy efficient chiller plants.

# Building # 1 - features





#### Health & hygiene at Bhoruka