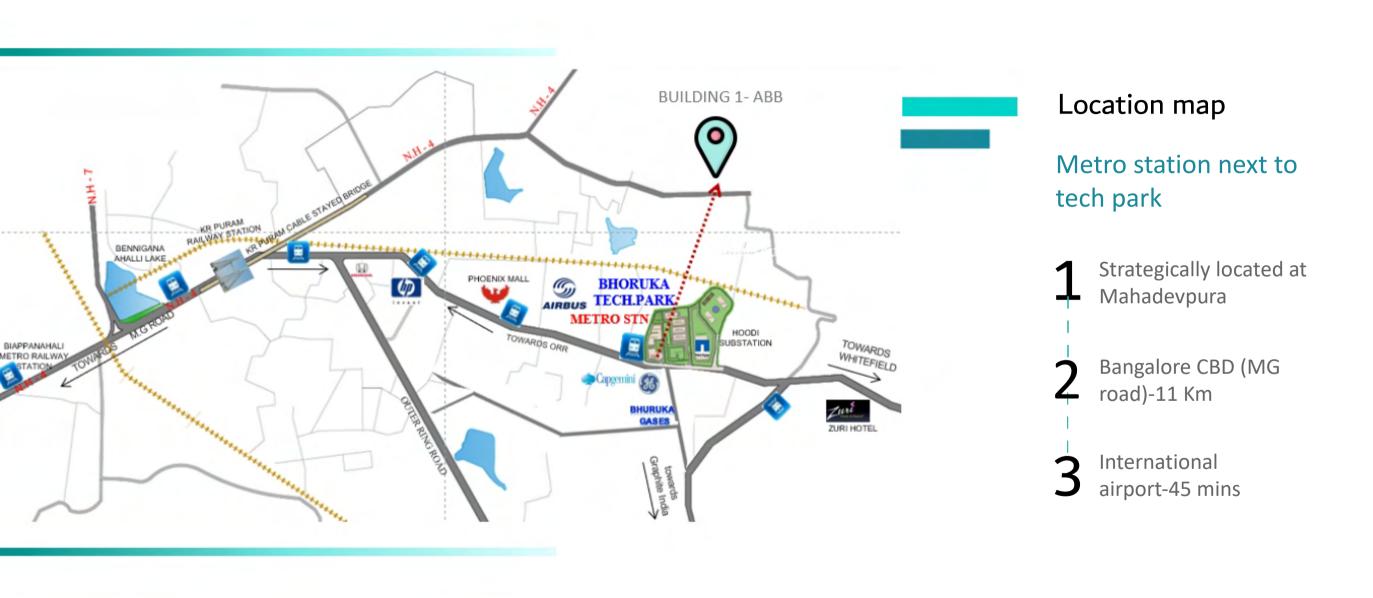

### Strategic location

Bhoruka Park is most strategically located at Mahadevpura off outer ring road. BHORUK

#### Development around tech park

- Quality Housing Godrej United, Metropolis, Windmillsof-Mind, Skylark Esta, Grandeur & many more...
- Retail Phoenix Mall, VR Mall, Forum Mall, Arena Mall, In-orbit Mall & many more.....
- Hotels Zuri International, Novotel, Taj Vivanta Shangri-La, JW Marriott & many more.....
- Hospitals Manipal, Saibaba, Columbia Asia hospitals in close proximity.
- Schools: DPS, Ryan International, Gopalan International, Tisb & many more.....
- Metro Station is right across the park